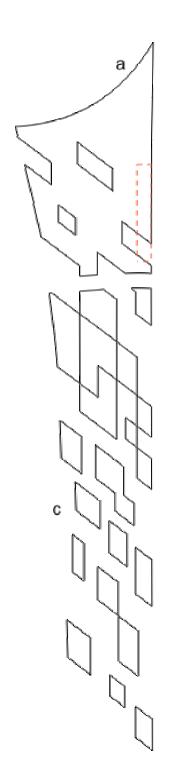

## 

Body Side Graphic Kit 6 for Chevrolet Camaro
Parts List
ATD-CHVCMROGRPH166

Application of graphics may require temporary removal and replacement of existing factory emblem(s). Alternatively, graphic may be carefully trimmed during application.

| Part Number         | lt em              | Cost    |
|---------------------|--------------------|---------|
| ATD-CHVCMROGRPH166a | Front Fender Left  | \$38.95 |
| ATD-CHVCMROGRPH166b | Front Fender Right | \$38.95 |
| ATD-CHVCMROGRPH166c | Door Left          | \$56.95 |
| ATD-CHVCMROGRPH166d | Door Right         | \$56.95 |

Graphic is designed to be placed along the Camaro's distinct body line as shown in product image. Dryfitting prior to application is suggested to become familiar with proper placement.

Auto Trim DESIGN®