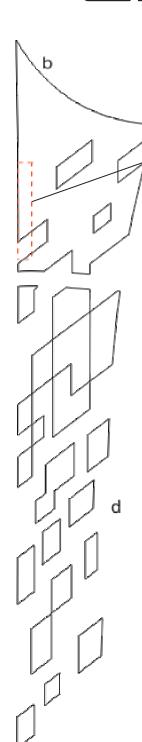

## 

Body Side Graphic Kit 6 for Chevrolet Camaro
Parts List
ATD-CHVCMROGRPH166

Application of graphics may require temporary removal and replacement of existing factory emblem(s). Alternatively, graphic may be carefully trimmed during application.

| Part Number         | lt em              | Cost    |
|---------------------|--------------------|---------|
| ATD-CHVCMROGRPH166a | Front Fender Left  | \$38.95 |
| ATD-CHVCMROGRPH166b | Front Fender Right | \$38.95 |
| ATD-CHVCMROGRPH166c | Door Left          | \$56.95 |
| ATD-CHVCMROGRPH166d | Door Right         | \$56.95 |

Graphic is designed to be placed along the Camaro's distinct body line as shown in product image. Dryfitting prior to application is suggested to become familiar with proper placement.

Auto Trim DESIGN®